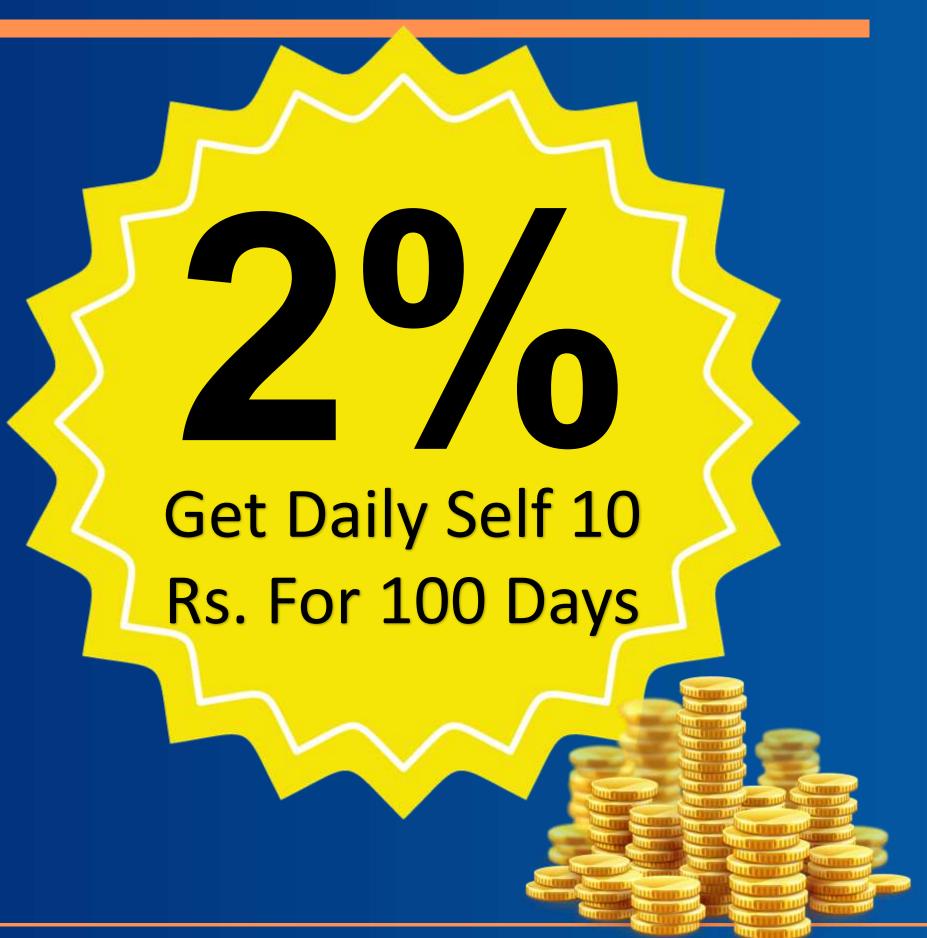

# TYPES OF INCOME

1. Daily Self Income

2. Direct Income

3. Level Income

4. Reward Income

# SELF DAILY INCOME

LEVEL INCOME(ONE TIME)

| Level | Income (₹) | <b>Team Members</b> | <b>Total Income (₹)</b> |
|-------|------------|---------------------|-------------------------|
| 1     | 50         | 5                   | 250                     |
| 2     | 30         | 25                  | 750                     |
| 3     | 20         | 125                 | 2500                    |
| 4     | 10         | 625                 | 6250                    |
| 5     | 10         | 3125                | 31250                   |
| 6     | 10         | 15625               | 156250                  |
| 7     | 5          | 78125               | 390625                  |
| 8     | 5          | 390625              | 1953125                 |
| 9     | 5          | 1953125             | 9765625                 |
| 10    | 5          | 9765625             | 48828125                |